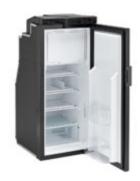

## **SLIM 90**

The new Slim range is designed to promote installation on vehicles with small interiors. Its vertical development allows for large internal space similar to a domestic refrigerator.

Slim 90 has 90-litre capacity and is fitted with a LED display with Power Saving and Silent Night modes, customised door panel with reversible opening, and a handle with a lock for ensuring ventilation when the fridge is off. The easy-fix system allows a simpler and faster built in installation than the traditional system.