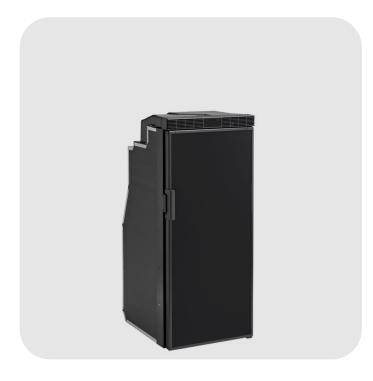

## **SLIM 90**

The new Slim range is designed to promote installation on vehicles with small interiors. Its vertical development allows for large internal space similar to a domestic refrigerator.

Slim 90 has 90-litre capacity and is fitted with a LED display with Power Saving and Silent Night modes, customised door panel with reversible opening, and a handle with a lock for ensuring ventilation when the fridge is off. The easy-fix system allows a simpler and faster built in installation than the traditional system.