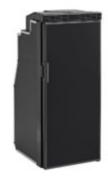

## **SLIM 90**

The new Slim range is designed to promote installation on vehicles with small interiors. Its vertical development allows for large internal space similar to a domestic refrigerator.

Slim 90 has 90-litre capacity and is fitted with a LED display with Power Saving and Silent Night modes, customised door panel with reversible opening, and a handle with a lock for ensuring ventilation when the fridge is off. The easy-fix system allows a simpler and faster built in installation than the traditional system.